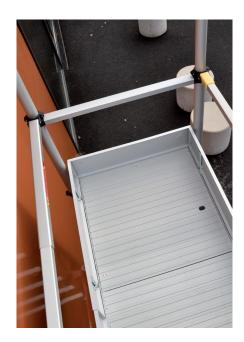

#### COMFORT AND SAFETY **ENSURED**

• The large aluminium platform (1.40 x 0.60m) provides secure and confortable work area.

A trapdoor Aluminium toeboards.

• 4 Integral, multi-position stabilisers, adjustable for uneven ground