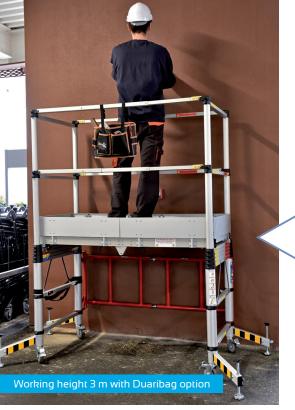

#### **MANY APPLICATIONS**

- Telescopic mechanism allows 7 working heights from 2.33 to 4 m to suit many applications.
- The Podium platform can be set at two working heights (2.33 m and 2.61 m) to work in spaces with low ceilings.