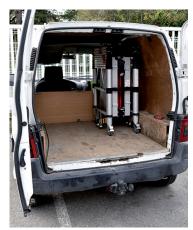

# COMPACT DIMENSIONS 💥

- Compact folded dimensions for easy storage and transport (Height 1.10m - Width 0.80m Thickness 0.45 m).
- Transportable in small van or estate car.

- Structure, folded platform and toe boards are all included in the trolley.
- No spare parts.