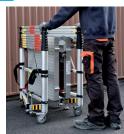

# COMPACT DIMENSIONS 💥

- Compact folded dimensions for easy storage and transport (Height 1.10m - Width 0.80m Thickness 0.45 m).
- Transportable in small van or estate car.

- Structure, folded platform and toe boards are all included in the trolley.
- No spare parts.