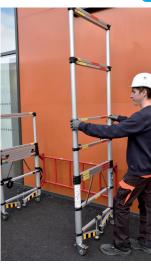

## EASY **TO ERECT**

- Fully erected in under 3 minutes by one person: a simple and effortless operation.
- Low space requirements for installation
- Quick height adjustment.
- Handrails, platform stabiliser bars, ground stabilisers are all integrated into the structure.

#### **MANY APPLICATIONS**

- Telescopic mechanism allows 7 working heights from 2.33 to 4 m to suit many applications.
- The Podium platform can be set at two working heights (2.33 m and 2.61 m) to work in spaces with low ceilings.

#### COMFORT AND SAFETY **ENSURED**

• The large aluminium platform (1.40 x 0.60m) provides secure and confortable work area.

A trapdoor Aluminium toeboards.

• 4 Integral, multi-position stabilisers, adjustable for uneven ground