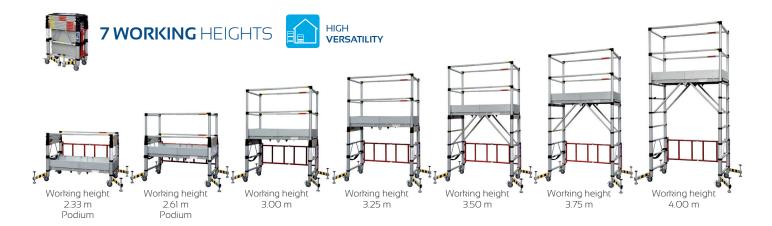

# TELESCOPIC SCAFFOLD TOWER 7 WORKING HEIGHTS

#### **MANY APPLICATIONS**

- Telescopic mechanism allows 7 working heights from 2.33 to 4 m to suit many applications.
- The Podium platform can be set at two working heights (2.33 m and 2.61 m) to work in spaces with low ceilings.