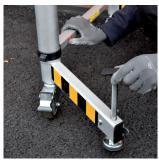

#### COMFORT AND SAFETY **ENSURED**

• The large aluminium platform (1.40 x 0.60m) provides secure and confortable work area.

A trapdoor Aluminium toeboards.

• 4 Integral, multi-position stabilisers, adjustable for uneven ground

· The teletower is erected safely from the ground level.

| TECHNICAL DATA                   | TELETOWER                                        |
|----------------------------------|--------------------------------------------------|
| Safety*                          | Compliant to French regulation - Decree 2004-924 |
| Material                         | Anodised aluminium                               |
| Max working height               | 4.00 m                                           |
| Number of working height         | 7                                                |
| Adjustment                       | Every 25 cm                                      |
| Dimensions                       | 1.50 x 0.80 m                                    |
| Max overall dimensions           | 1.55 x 0.92 m                                    |
| Folded dimensions                | Height 1.10 m - Width 0.80 m - Thickness 0.45 m  |
| Usable work zone on the platform | 1.40 x 0.60 m                                    |
| Safe working load                | 150 kg                                           |
| Total weight                     | 58 kg                                            |
| Castors diameter                 | 100 mm                                           |
| Uprights diameter                | Min. 44 mm to Max. 68 mm                         |