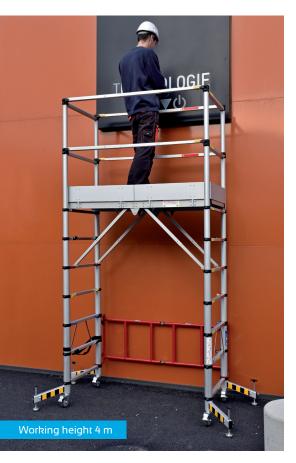

# TELETOWER | LENGHT: 1,50 M Max working height: 4 m

#### **MANY APPLICATIONS**

- Telescopic mechanism allows 7 working heights from 2.33 to 4 m to suit many applications.
- The Podium platform can be set at two working heights (2.33 m and 2.61 m) to work in spaces with low ceilings.

#### COMFORT AND SAFETY **ENSURED**

• The large aluminium platform (1.40 x 0.60m) provides secure and confortable work area.

A trapdoor Aluminium toeboards.

• 4 Integral, multi-position stabilisers, adjustable for uneven ground

· The teletower is erected safely from the ground level.

| TECHNICAL DATA                   | TELETOWER                                        |
|----------------------------------|--------------------------------------------------|
| Safety*                          | Compliant to French regulation - Decree 2004-924 |
| Material                         | Anodised aluminium                               |
| Max working height               | 4.00 m                                           |
| Number of working height         | 7                                                |
| Adjustment                       | Every 25 cm                                      |
| Dimensions                       | 1.50 x 0.80 m                                    |
| Max overall dimensions           | 1.55 x 0.92 m                                    |
| Folded dimensions                | Height 1.10 m - Width 0.80 m - Thickness 0.45 m  |
| Usable work zone on the platform | 1.40 x 0.60 m                                    |
| Safe working load                | 150 kg                                           |
| Total weight                     | 58 kg                                            |
| Castors diameter                 | 100 mm                                           |
| Uprights diameter                | Min. 44 mm to Max. 68 mm                         |