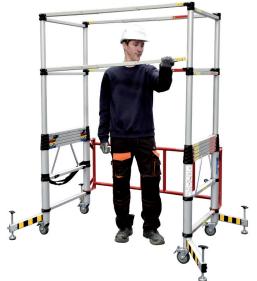

## EASY **TO ERECT**

- Fully erected in under 3 minutes by one person: a simple and effortless operation.
- Low space requirements for installation
- Quick height adjustment.
- Handrails, platform stabiliser bars, ground stabilisers are all integrated into the structure.

· The teletower is erected safely from the ground level.

| TECHNICAL DATA                   | TELETOWER                                        |
|----------------------------------|--------------------------------------------------|
| Safety*                          | Compliant to French regulation - Decree 2004-924 |
| Material                         | Anodised aluminium                               |
| Max working height               | 4.00 m                                           |
| Number of working height         | 7                                                |
| Adjustment                       | Every 25 cm                                      |
| Dimensions                       | 1.50 x 0.80 m                                    |
| Max overall dimensions           | 1.55 x 0.92 m                                    |
| Folded dimensions                | Height 1.10 m - Width 0.80 m - Thickness 0.45 m  |
| Usable work zone on the platform | 1.40 x 0.60 m                                    |
| Safe working load                | 150 kg                                           |
| Total weight                     | 58 kg                                            |
| Castors diameter                 | 100 mm                                           |
| Uprights diameter                | Min. 44 mm to Max. 68 mm                         |