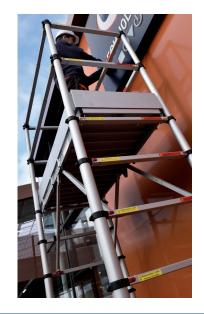

# TELESCOPIC SCAFFOLD TOWER 7 WORKING HEIGHTS

#### **MANY APPLICATIONS**

- Telescopic mechanism allows 7 working heights from 2.33 to 4 m to suit many applications.
- The Podium platform can be set at two working heights (2.33 m and 2.61 m) to work in spaces with low ceilings.

#### COMFORT AND SAFETY **ENSURED**

• The large aluminium platform (1.40 x 0.60m) provides secure and confortable work area.

A trapdoor Aluminium toeboards.

• 4 Integral, multi-position stabilisers, adjustable for uneven ground

· The teletower is erected safely from the ground level.

| TECHNICAL DATA                   | TELETOWER                                        |
|----------------------------------|--------------------------------------------------|
| Safety*                          | Compliant to French regulation - Decree 2004-924 |
| Material                         | Anodised aluminium                               |
| Max working height               | 4.00 m                                           |
| Number of working height         | 7                                                |
| Adjustment                       | Every 25 cm                                      |
| Dimensions                       | 1.50 x 0.80 m                                    |
| Max overall dimensions           | 1.55 x 0.92 m                                    |
| Folded dimensions                | Height 1.10 m - Width 0.80 m - Thickness 0.45 m  |
| Usable work zone on the platform | 1.40 x 0.60 m                                    |
| Safe working load                | 150 kg                                           |
| Total weight                     | 58 kg                                            |
| Castors diameter                 | 100 mm                                           |
| Uprights diameter                | Min. 44 mm to Max. 68 mm                         |