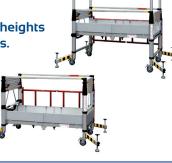

#### **MANY APPLICATIONS**

- Telescopic mechanism allows 7 working heights from 2.33 to 4 m to suit many applications.
- The Podium platform can be set at two working heights (2.33 m and 2.61 m) to work in spaces with low ceilings.