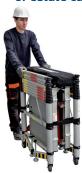

# COMPACT DIMENSIONS 💥

- Compact folded dimensions for easy storage and transport (Height 1.10m - Width 0.80m Thickness 0.45 m).
- Transportable in small van or estate car.

- Structure, folded platform and toe boards are all included in the trolley.
- No spare parts.

## EASY **TO ERECT**

- Fully erected in under 3 minutes by one person: a simple and effortless operation.
- Low space requirements for installation
- Quick height adjustment.
- Handrails, platform stabiliser bars, ground stabilisers are all integrated into the structure.