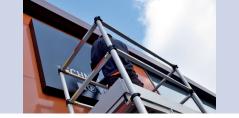

#### COMFORT AND SAFETY **ENSURED**

• The large aluminium platform (1.40 x 0.60m) provides secure and confortable work area.

A trapdoor Aluminium toeboards.

• 4 Integral, multi-position stabilisers, adjustable for uneven ground

· The teletower is erected safely from the ground level.

| TECHNICAL DATA                   | TELETOWER                                        |
|----------------------------------|--------------------------------------------------|
| Safety*                          | Compliant to French regulation - Decree 2004-924 |
| Material                         | Anodised aluminium                               |
| Max working height               | 4.00 m                                           |
| Number of working height         | 7                                                |
| Adjustment                       | Every 25 cm                                      |
| Dimensions                       | 1.50 x 0.80 m                                    |
| Max overall dimensions           | 1.55 x 0.92 m                                    |
| Folded dimensions                | Height 1.10 m - Width 0.80 m - Thickness 0.45 m  |
| Usable work zone on the platform | 1.40 x 0.60 m                                    |
| Safe working load                | 150 kg                                           |
| Total weight                     | 58 kg                                            |
| Castors diameter                 | 100 mm                                           |
| Uprights diameter                | Min. 44 mm to Max. 68 mm                         |